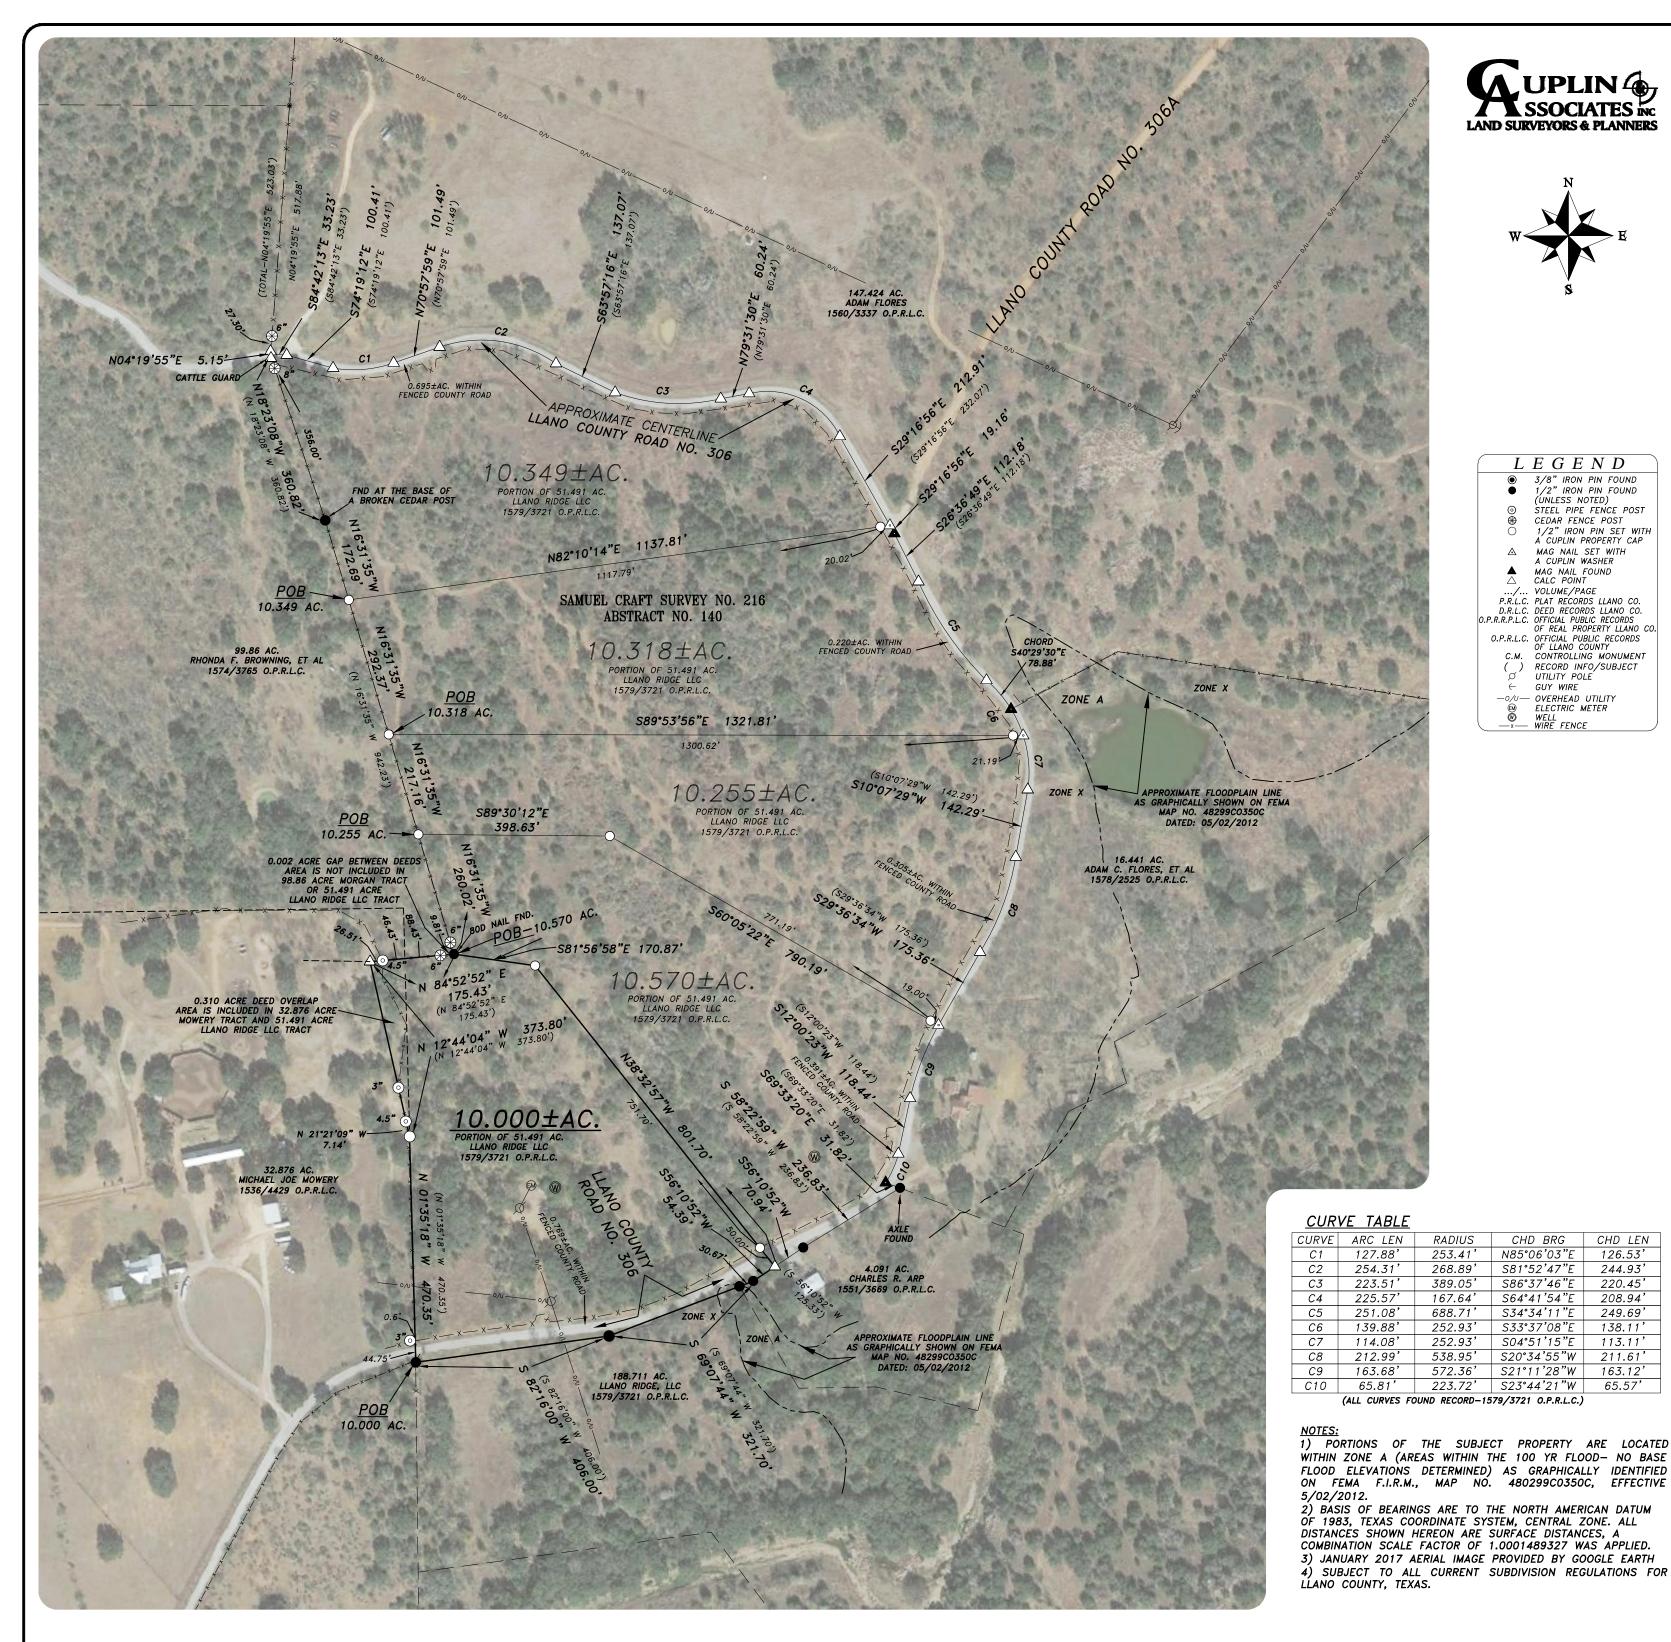

## LAND TITLE SURVEY

LOCAL ADDRESS: LLANO COUNTY ROAD 306, LLANO COUNTY, TEXAS.

## <u>10.000 ACRE TRACT</u>

BEING A 10.000 ACRE TRACT IN LLANO COUNTY, TEXAS OUT OF THE SAMUEL CRAFT SURVEY NO. 216, ABSTRACT NO. 140 AND BEING OUT OF A CALLED 51.491 ACRE TRACT DESCRIBED IN DOCUMENT TO LLANO RIDGE LLC IN VOLUME 1579, PAGE 3721 OF THE OFFICIAL PUBLIC RECORDS OF LLANO COUNTY, TEXAS, SAID 10.000 ACRE TRACT BEING MORE PARTICULARLY DESCRIBED BY SEPARATE METES AND BOUNDS DESCRIPTION TO ACCOMPANY THIS SURVEY OF EVEN DATE.

EXCLUSIVELY TO THE PARTIES INVOLVED IN THE TITLE COMMITMENT PREPARED BY: HIGHLAND LAKES TITLE G.F. NO.: 2018040945L-KI EFFECTIVE DATE: MAY 4, 2018 ISSUED: MAY 16, 2018

SCHEDULE "B" ITEMS PER THE ABOVE REFERENCED TITLE COMMITMENT THAT PERTAIN TO EASEMENTS AND SETBACK RESTRICTIONS ARE LISTED AND SUBJECT TO THE FOLLOWING: SUBJECT TO CURRENT TERMS AND CONDITIONS OF LAND USE AND SUBDIVISION REGULATIONS OF LLANO COUNTY, TEXAS

RESTRICTIVE COVENANTS: TO BE DETERMINED

EASEMENT TO CTEC 284/539-D.R.B.C. AND 1194/258-O.P.R.L.C.

I HEREBY CERTIFY EXCLUSIVELY TO HIGHLAND LAKES TITLE & JULIAN SCARMANA THAT THIS SURVEY WAS PERFORMED ON THE GROUND AND WAS SURVEYED BY ME OR UNDER MY DIRECT SUPERVISION. CUPLIN & ASSOCIATES, INC. ACCEPTS NO RESPONSIBILITY FOR THE USE OF THIS SURVEY BY ANYONE OTHER THAN THE ABOVE REFERENCED PARTIES HEREBY CERTIFIED TO FOR THIS SPECIFIC TRANSACTION ONLY. COPYRIGHT 2018, CUPLIN & ASSOCIATES, INC. ©.