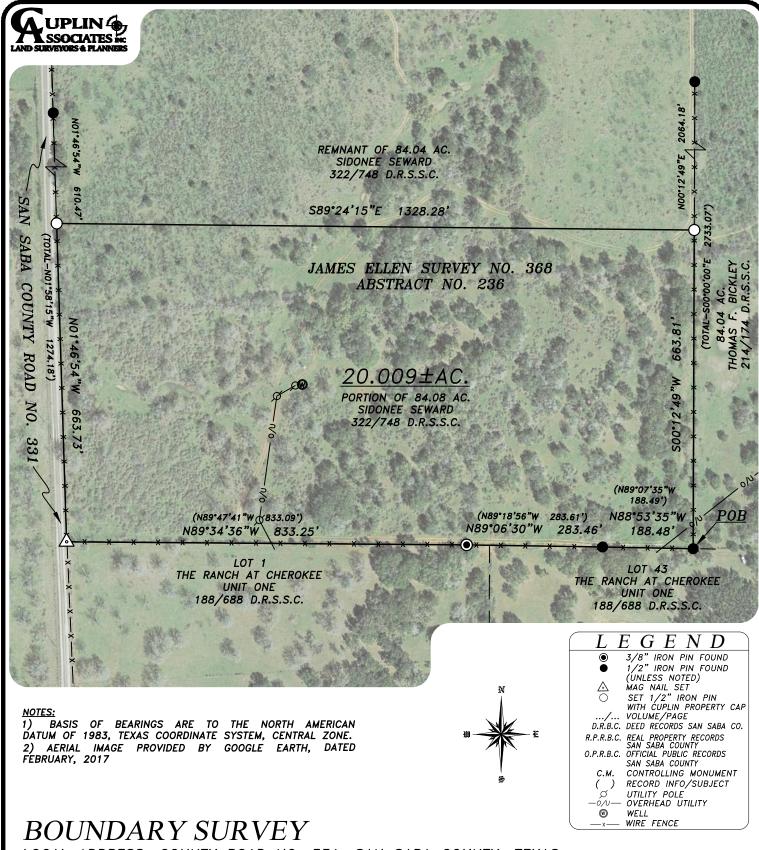

LOCAL ADDRESS: COUNTY ROAD NO. 331, SAN SABA COUNTY, TEXAS.

LEGAL DESCRIPTION: BEING A 20.009 ACRE TRACT IN SAN SABA COUNTY, TEXAS OUT OF THE JAMES ELLEN SURVEY NO. 368, ABSTRACT NO. 236, AND BEING THE SOUTH PORTION OF A CALLED 84.04 ACRE TRACT DESCRIBED IN DOCUMENT TO SIDONEE SEWARD, RECORDED IN VOLUME 322, PAGE 748 OF THE DEED RECORDS OF SAN SABA COUNTY, TEXAS, SAID 20.009 ACRE TRACT BEING MORE PARTICULARLY DESCRIBED BY SEPARATE METES AND BOUNDS DESCRIPTION TO ACCOMPANY THIS SURVEY OF EVEN DATE.